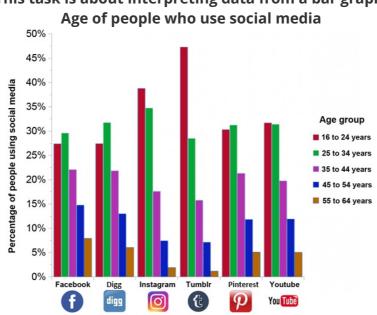

## Who is using what social media

A survey was done to find out what social media applications different age groups used. The results are shown on a graph above.

Use this graph to answer the following questions.

| a) What percentage of 55-64 year olds used YouTube? %                                              |                               |
|----------------------------------------------------------------------------------------------------|-------------------------------|
| b) What percentage of 16-24 year olds used Digg? %                                                 |                               |
| c) What percentage of 35-44 year olds used Instagram? %                                            |                               |
|                                                                                                    | outube<br>U <mark>Tube</mark> |
| e) What is the most popular social media application for 25-34 year olds?                          |                               |
|                                                                                                    | outube<br>U Tube              |
| f) What social media has the <b>largest</b> difference between the oldest and youngest age groups? |                               |
|                                                                                                    | outube<br>u Tube              |

g) What social media application has the **smallest** difference between the oldest and youngest age groups?

Published on Assessment Resource Banks (https://arbs.nzcer.org.nz)