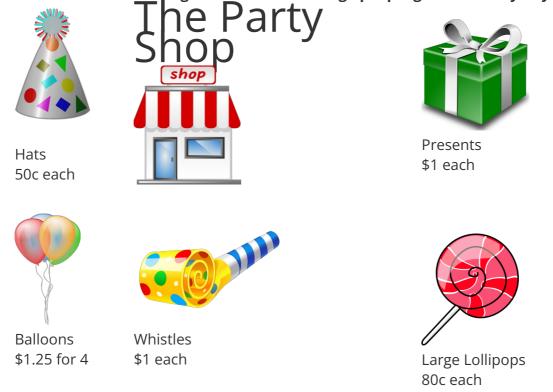

## **Party Shopping**

This task is about working out how much change people get when they buy things.

cents

This is what you can buy at the Party Shop.

a) Kris bought 3 presents. She gave the shopkeeper \$5.

How much change should Kris get? \$

b) Nik bought 1 large lollipop. She gave the shopkeeper \$1.

How much change should Nik get?

c) Taine bought 3 hats. He gave the shopkeeper \$5.

How much change should he get? \$

d) Malachi bought 8 balloons. He gave the shopkeeper \$10.

How much change should he get? \$

e) Jasmin bought 3 whistles and 1 large lollipop. She gave the shopkeeper \$10.

How much change should she get? \$