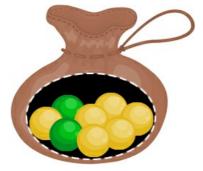

## This task is about the chance of something happening.

Choose the best word to show how often each of the following events is likely to happen.

- a) If Jake takes a marble out of the bag it will be blue.
- O always O maybe O never

- b) If Vai takes a marble out of the bag it will be blue.
- o always o maybe o never

- c) If Aroha takes a marble out of the bag it will be yellow.
- o always o maybe never

d) If Alex takes a marble out of the bag it will be green.