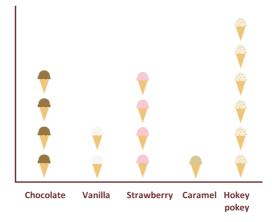

## Ice Cream Flavours that students in Rimu class like

b) Which student made the correct statement about the pictograph above?

c) Which student made the correct statement about the pictograph **Favourite Fruit of students in Rata Hub**?