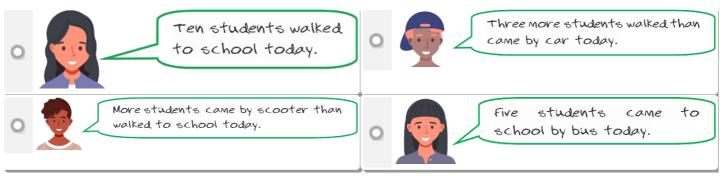

## How students in Kowhai came to school today

| How we came<br>to school | Number of children                    |
|--------------------------|---------------------------------------|
| Walk                     | * * * * * * * * * * * * * * * * * * * |
| Scooter                  | વર્ષે વર્ષે વર્ષે વર્ષે વર્ષે         |
| Bus                      |                                       |
| Car                      | <b>AAAA</b>                           |
|                          |                                       |

d) Which student made the correct statement about the pictograph **How students in Kōwhai came to school today**?

Published on Assessment Resource Banks (https://arbs.nzcer.org.nz)