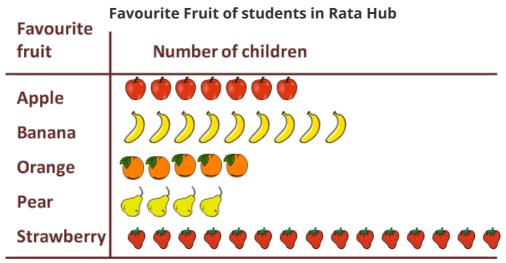

## Ice Cream Flavours that students in Rimu class like

b) Which student made the correct statement about the pictograph above?

c) Which student made the correct statement about the pictograph **Favourite Fruit of students in Rata Hub**?