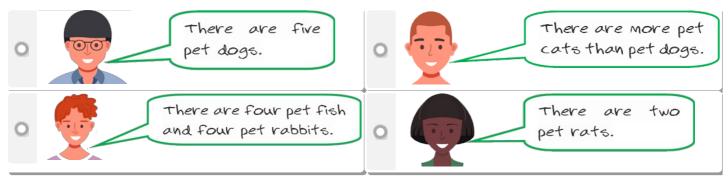

## This task is about information in pictographs.

Marama School students made statements about their pictographs. Look at each pictograph and choose which person made the correct statement.

a) Which student made the correct statement about the pictograph Pets in Kōwhai Class?