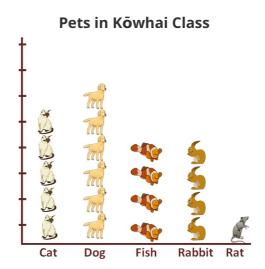

## This task is about information in pictographs.

Marama School students made statements about their pictographs. Look at each pictograph and choose which person made the correct statement.

a) Which student made the correct statement about the pictograph Pets in Kōwhai Class?