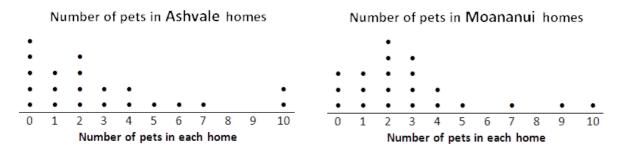

## This resource is about comparing two dot plots.

I think homes in Ashdale usually have more pets than homes in Moananui.

Lena wants to find out if homes in Ashvale usually have more pets than homes in Moananui.

In which town do homes usually have more pets?

| 0 | Ashdale                                                                  |
|---|--------------------------------------------------------------------------|
| 0 | Moananui                                                                 |
| 0 | You cannot tell which town usually has more pets in each home            |
| 0 | Homes in Ashvale have about the same number of pets as homes in Moananui |

Explain why you chose your answer. Hint: Look at the overall shape of each graph. How similar or different are they?

|  | Dublished on Assessment Resource Ranks/https://arks.pager.org.p |
|--|-----------------------------------------------------------------|
|  |                                                                 |
|  |                                                                 |
|  |                                                                 |
|  |                                                                 |
|  |                                                                 |
|  |                                                                 |