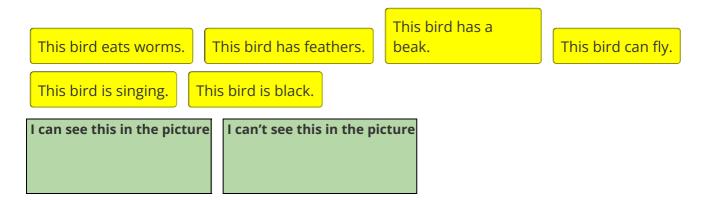

## b) Look at this picture.

Put the sentences that are about what you **can see** and what you **can't see** from the picture into the boxes below.

This cow makes milk.

This cow eats grass.

This cow has an udder.

This cow is tired.

This cow has a tail.

This cow has 4 legs.

I can see this in the picture

I can't see this in the picture