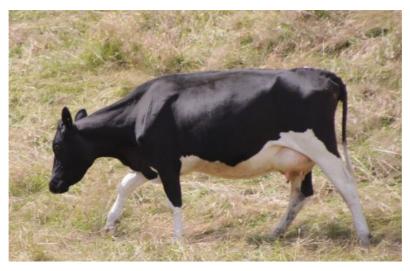

## c) Look at this picture.

Put the sentences that are about what you **can see** and what you **can't see** from the picture into the boxes below.

Published on Assessment Resource Banks (https://arbs.nzcer.org.nz)