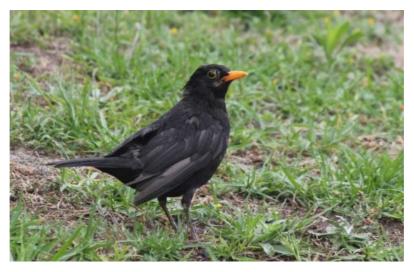

## What you can really see

This task is about what you can see and what you might know but can't see.

a) Look at this picture.

Put the sentences that are about what you **can see** and what you **can't see** from the picture into the boxes below.