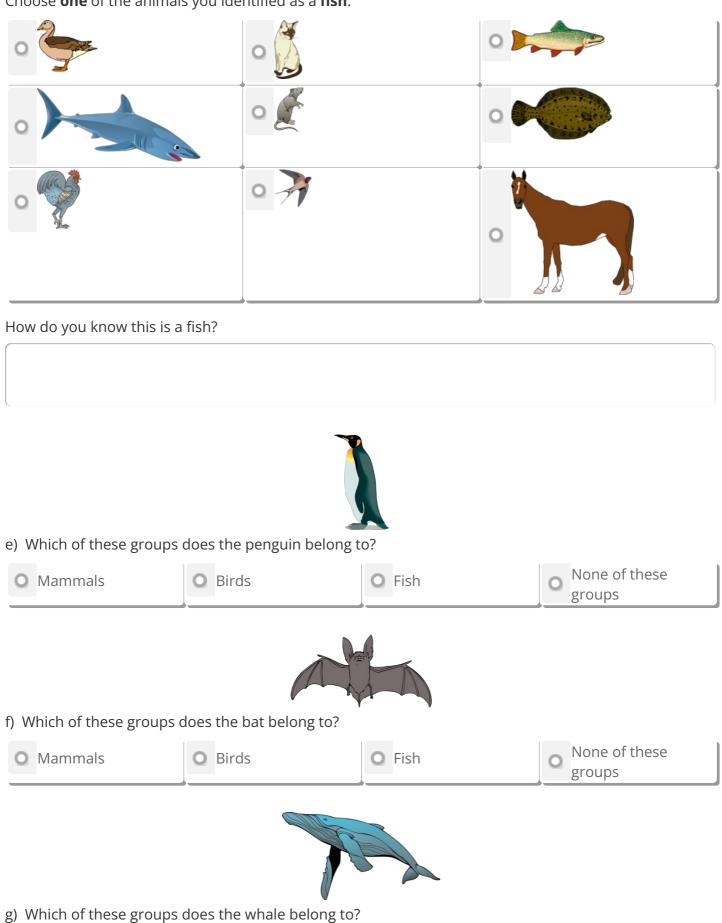

How do you know this is a bird?

Choose **one** of the animals you identified as a **fish**.

O Birds

Mammals

Fish

None of these

groups

h) Which of these groups does the lizard belong to?