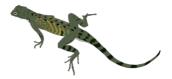

How do you know this is a bird?

Choose **one** of the animals you identified as a **fish**.

O Birds

Mammals

Fish

None of these

groups

h) Which of these groups does the lizard belong to?