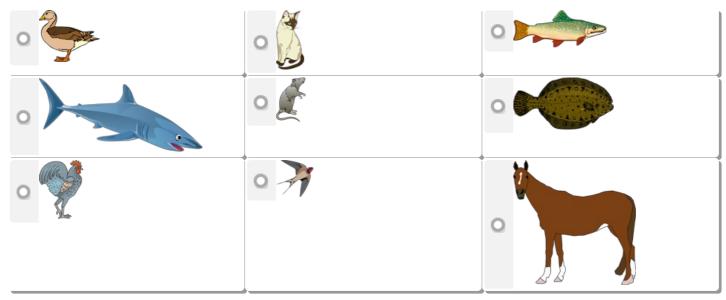

## This task is about identifying animals that are mammals, birds or fish.

Choose **one** of the animals you identified as a **mammal**.

How do you know this is a mammal?

Choose **one** of the animals you identified as a **bird**.

How do you know this is a bird?

Choose **one** of the animals you identified as a **fish**.

O Birds

Mammals

Fish

None of these

groups

h) Which of these groups does the lizard belong to?