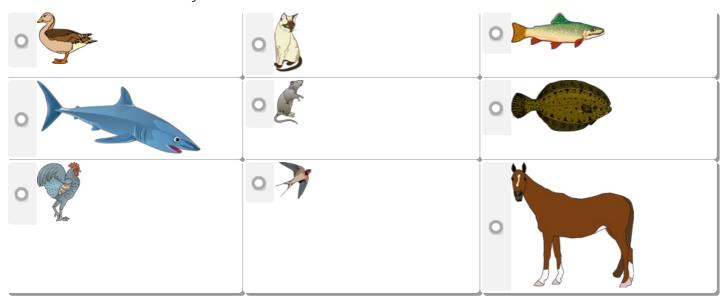

## This task is about identifying animals that are mammals, birds or fish.

Choose **one** of the animals you identified as a **mammal**.

How do you know this is a mammal?

Choose **one** of the animals you identified as a **bird**.

How do you know this is a bird?

Choose **one** of the animals you identified as a **fish**.

O Birds

Mammals

Fish

None of these

groups

h) Which of these groups does the lizard belong to?