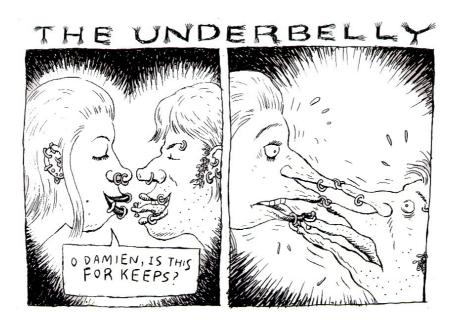

This task is about interpreting the visual features of a cartoon.

| a) | Identify <b>three</b> | common | features | of | cartoons | the | artist has | used. |
|----|-----------------------|--------|----------|----|----------|-----|------------|-------|
|----|-----------------------|--------|----------|----|----------|-----|------------|-------|

b) Explain the meaning of "for keeps" in the cartoon.

c) Frame one shows a happy couple. In frame two they are locked together and in a stressful situation. List **four** ways the cartoonist has shown this.

d) What is the cartoonist saying about body piercing in this cartoon?

Published on https://newzealandcurriculum.tahurangi.education.govt.nz