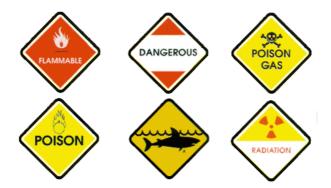

## What's the meaning?

This task is about identifying the meaning of a range of signs and symbols.

| a) All of the signs above have a similar meaning. What is that meaning?   |
|---------------------------------------------------------------------------|
|                                                                           |
| b) Write down <b>one thing</b> about the signs above that looks the same. |
|                                                                           |
|                                                                           |
|                                                                           |
|                                                                           |
|                                                                           |
| c) All of these signs have a similar meaning. What is that meaning?       |
|                                                                           |
|                                                                           |
| d) Write down <b>two things</b> about these signs that look the same.     |
|                                                                           |
|                                                                           |