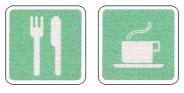

| e) Both of these signs have a similar meanin        | g. What is that meaning?                                  |
|-----------------------------------------------------|-----------------------------------------------------------|
| f) Write down <b>two things</b> about these signs   | that look the same.                                       |
|                                                     |                                                           |
| g) What are <b>two ways</b> that signs are better f | for giving travellers messages than written instructions? |
|                                                     |                                                           |