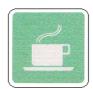

| e) Both of these signs have a similar meanin        | g. What is that meaning?                                  |
|-----------------------------------------------------|-----------------------------------------------------------|
| f) Write down <b>two things</b> about these signs   | that look the same.                                       |
|                                                     |                                                           |
| g) What are <b>two ways</b> that signs are better f | for giving travellers messages than written instructions? |
|                                                     |                                                           |