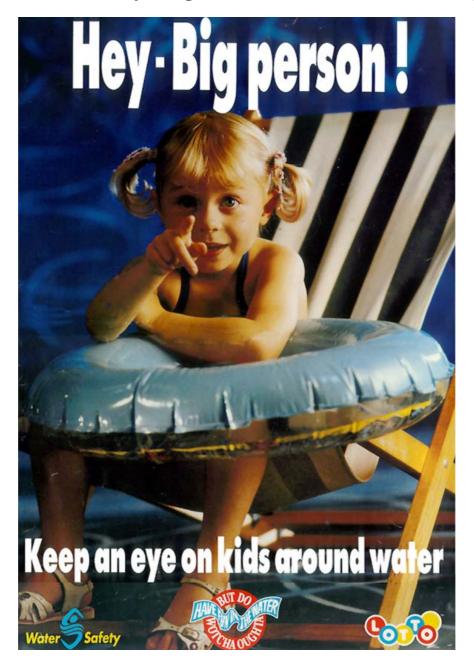

This task is about interpreting visual and written features on a poster.

| 1                           |                                     |                                                    | _             |                         |  |
|-----------------------------|-------------------------------------|----------------------------------------------------|---------------|-------------------------|--|
| 2                           |                                     |                                                    | _             |                         |  |
| o) i)                       | What target audience is             | What target audience is this poster directed at?   |               |                         |  |
| ii)                         |                                     | What evidence can you give to support this answer? |               |                         |  |
| :) What                     | is the photo angle? Circle on       |                                                    |               |                         |  |
|                             | Medium shot                         | Wide angle                                         | Close up      | Establishing shot       |  |
| d)                          |                                     |                                                    |               |                         |  |
|                             |                                     | Water \$5                                          | afety         |                         |  |
|                             | / the water safety logo above<br>r? |                                                    |               | o shows a connection to |  |
| Study<br>water              |                                     | . What are <b>three</b>                            |               | o shows a connection to |  |
| Study<br>water              | r?                                  | . What are <b>three</b>                            |               | o shows a connection to |  |
| Study<br>water              | r?                                  | . What are <b>three</b>                            |               | o shows a connection to |  |
| Study water  1  2           | r?                                  | . What are <b>three</b>                            |               | o shows a connection to |  |
| Study water  1  2  3  Consi | r?                                  | . What are <b>three</b>                            | ways the logo |                         |  |
| Study water  1  2  3  Consi | ider this "Have fun in the wate     | er" logo.                                          | ways the logo | he poster's message.    |  |