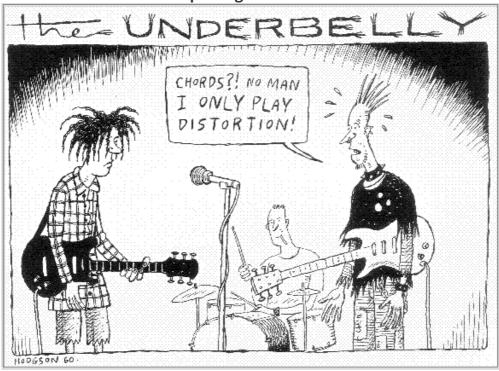

| a) Wh | at main idea does the cartoon suggest about some rock bands?                                                                  |
|-------|-------------------------------------------------------------------------------------------------------------------------------|
|       |                                                                                                                               |
|       |                                                                                                                               |
|       | ese rock musicians have been described as 'grungy' or 'punky'. What are <b>two</b> features in the ng that support this view? |
| 1.    |                                                                                                                               |
| 2.    |                                                                                                                               |

| /hat are th | e <b>four</b> features that these two cartoons have in common with most other cartoor    |
|-------------|------------------------------------------------------------------------------------------|
|             |                                                                                          |
|             |                                                                                          |
|             |                                                                                          |
|             |                                                                                          |
|             | the UNDERBELLY                                                                           |
| ow does tl  | he lettering for the heading <b>"The Underbelly"</b> link to the content of the cartoons |