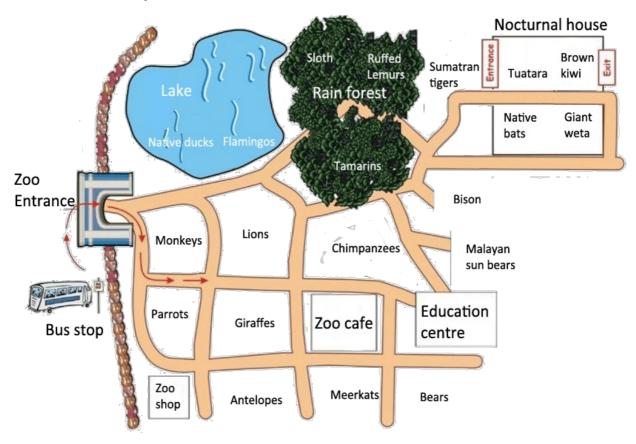

## In this task you will listen to some instructions about a class trip to the zoo, draw a path on a map of the zoo, and answer questions about the trip.

Look carefully at the map below, and read the questions. You can ask questions before the instructions are read out.

Now look at the map while you listen to the instructions about a trip to the zoo.

At the end you will be asked to show the path that is described in the instructions, and to answer the other questions that follow.

a) Draw a line with arrows to show the quickest way to follow the instructions. (This has been started for you.)

Circle the four animals you have been asked to make notes on or sketches of.

| b) What day is the trip? <i>Monday</i> / | Tuesday  Wednesday  Thursday  Friday  Saturday  Sunday |
|------------------------------------------|--------------------------------------------------------|
| c) What time do we meet?                 | a.m.                                                   |
| d) What is the cost? \$                  |                                                        |
| e) What buses can you catch?             | or                                                     |