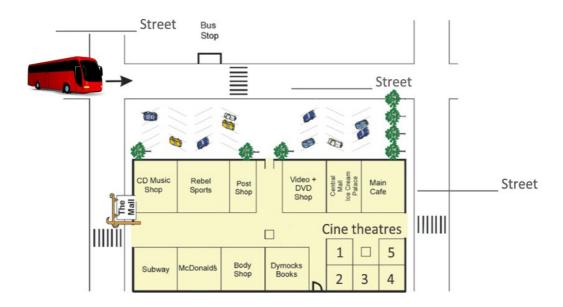

## This task is about listening carefully for details.

Look carefully at the map below, and read the questions. You can ask questions before the directions are read out.

Now listen to a set of directions about how to get to the mall while looking at the map.

At the end of the directions you will answer some questions and show the path that is described on the map.

- a) What number bus are they to catch?
- b) Draw a line with arrows to show the route Lana and Taine will take.
- c) On the map circle the theatre they will watch the movie in.
- d) Write in the names of Main Street and Central Street in the correct places on the map.

e) What time are they to be collected by their auntie? p.m.

Published on Assessment Resource Banks (https://arbs.nzcer.org.nz)