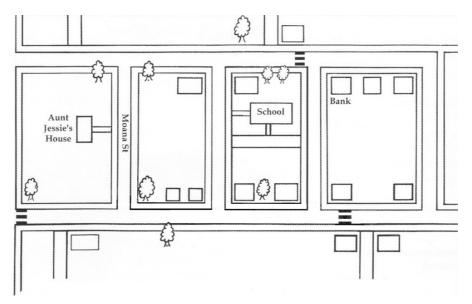

## This task is about listening to a set of directions and following instructions to show this information on a map.

Listen to the directions about how to get to the beach and follow the instructions in the questions that follow.

- a) Put a circle around the big pohutukawa tree that Pio and Langi are to turn at.
- b) Write in the name High Street in the right place.
- c) Put an x on the pedestrian crossing that Pio and Langi will use.
- d) Draw and label the beach where they will swim.
- e) Draw a line from Aunt Jessie's house to the beach to show the route they should take.