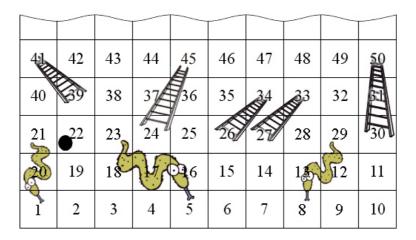

## This task is about the chance of something happening.

Tui and Nīkau are playing Snakes and Ladders.

Tui's counter is on the number 22, and it is her turn to roll the dice.

Tui rolls a single dice once on her next throw. From that roll what is her chance of landing on ...

... the number 48? impossible | poor | even | good | certain

... a ladder (numbers 24, 26, or 27)? impossible | poor | even | good | certain

... a snake (number 23)? impossible/ poor/ even/ good/ certain

... a ladder or a snake (numbers 23, 24, 26, or 27)? impossible | poor | even | good | certain

... a number greater than 22? impossible | poor | even | good | certain

Published on Assessment Resource Banks (https://arbs.nzcer.org.nz)