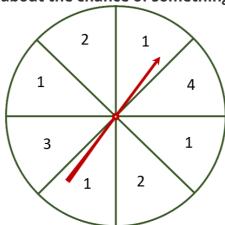

## **Spinner chances**

This task is about the chance of something happening.

The arrow is spun and it lands on a number.

a) What is the chance the arrow will land on a 3?

| O Certain   | O Good chance |
|-------------|---------------|
| Even chance | O Poor chance |
| Impossible  |               |

b) What is the chance the arrow will land on a number less than 5?

| O Certain     | O Good chance |
|---------------|---------------|
| O Even chance | O Poor chance |
| O Impossible  |               |

c) What is the chance the arrow will land on a 1 or 2?

| O Certain   | O Good chance |
|-------------|---------------|
| Even chance | O Poor chance |
| Impossible  |               |

Published on Assessment Resource Banks (https://arbs.nzcer.org.nz)