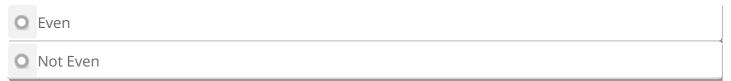

This spinner is spun.

Select whether the spinner has an Even or Not Even chance of stopping on the shaded part.

C)

A ball lands randomly on this grid.

Select whether the ball has an Even or Not Even chance of hitting a white square.