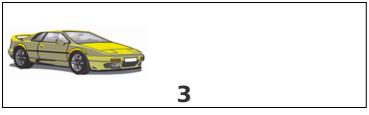

ld be ordered at the start line. |  |
|---------------------------------------------------------------------------|--|
|                                                                           |  |
|                                                                           |  |
|                                                                           |  |
|                                                                           |  |
| b)List all the different ways 4 cars could be ordered at the start line.  |  |
|                                                                           |  |
|                                                                           |  |
|                                                                           |  |

## **Template sheet - cars**