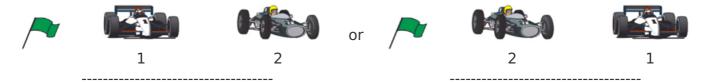

## **Practical Task**

At the start line of a race cars can be ordered in different ways.

For example: 2 cars could be ordered either:

Cut out the pictures of the cars from the sheet and use them to help you solve the problems below.