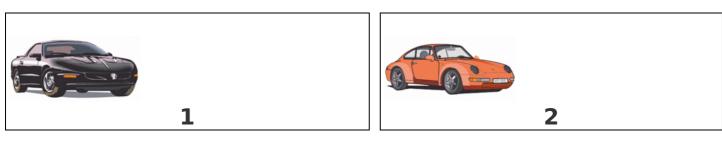

ould be ordered at the start line. |  |
|---------------------------------------------------------------------------|--|
|                                                                           |  |
|                                                                           |  |
|                                                                           |  |
|                                                                           |  |
| b)List all the different ways 4 cars could be ordered at the start line.  |  |
|                                                                           |  |
|                                                                           |  |
|                                                                           |  |

## **Template sheet - cars**