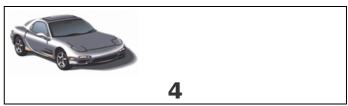

be ordered at the start line. |  |
|---------------------------------------------------------------------------|--|
|                                                                           |  |
|                                                                           |  |
|                                                                           |  |
|                                                                           |  |
| b)List all the different ways 4 cars could be ordered at the start line.  |  |
|                                                                           |  |
|                                                                           |  |
|                                                                           |  |

## **Template sheet - cars**