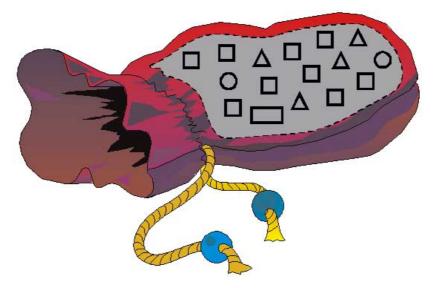

## This task is about the chance of shapes getting pulled from a bag.

Sean is about to take one shape out of the bag. You can see the shapes through the bag but Sean can not.

| a) | Draw the shape which Sean is <b>most</b> likely to take out of the bag.            |  |
|----|------------------------------------------------------------------------------------|--|
| b) | Draw the shape which Sean is <b>least</b> likely to take out of the bag.           |  |
| c) | Is Sean more likely to take a $	riangle$ or a $	o$ out of the bag? Draw the shape. |  |
| d) | Is Sean more likely to take a or a O out of the bag?<br>Draw the shape.            |  |