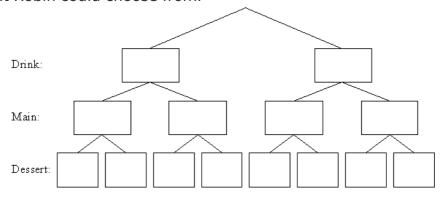

## This task is about showing possible outcomes on tree diagrams.

Robin's mum gave him some choices for his birthday dinner.

Drink: fizzle or spark

Main meal: burger or pizza

Dessert: fruit or jelly

Here is a copy of Robin's choices of drinks, main meals, and desserts.

Complete the tree diagram showing all of the different combinations of a drink, main course, and dessert that Robin could choose from.

| h) How many | / different | combinations | of dinners | include | Sparkle? |  |
|-------------|-------------|--------------|------------|---------|----------|--|
|-------------|-------------|--------------|------------|---------|----------|--|