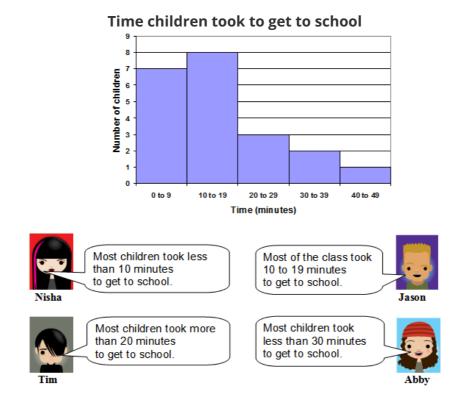

## Time to get to school

This task is about reading information from a graph.

This graph shows the time it took the children in Room 8 to get to school one day. a) Which person made a correct statement about the graph?

| 0                                                                   | Nisha                            |
|---------------------------------------------------------------------|----------------------------------|
| 0                                                                   | Jason                            |
| 0                                                                   | Tim                              |
| 0                                                                   | Abby                             |
| 0                                                                   | They all made correct statements |
| b) Explain why you decided on your answer.                          |                                  |
|                                                                     |                                  |
|                                                                     |                                  |
| c) What is one problem with the way this histogram has been set up? |                                  |
|                                                                     |                                  |
|                                                                     |                                  |
|                                                                     |                                  |