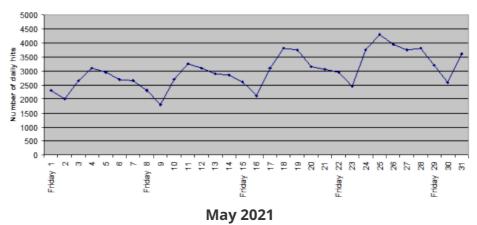

## This task is about reading information from a time-series graph. Plan-Ahead website

This graph shows the number of daily hits on the Plan-Ahead website for May.

Several people made comments about the graph.

a) Select whether these statements about the month of May are True or False.

i) "There was no pattern to the number of hits during May." True | False
 ii) "The number of hits on the website increased overall during May." True | False
 iii) Monday is the most popular day for using the website. True | False
 iv) "The fewest hits were on Saturday, 2nd May." True | False
 v) "The pattern repeated on a weekly basis." True | False

| b) Give your own description of the <b>most import</b> | ant features that the graph shows about the hit rates |
|--------------------------------------------------------|-------------------------------------------------------|
| during May 2021 on the <i>Plan-Ahead</i> website.      |                                                       |