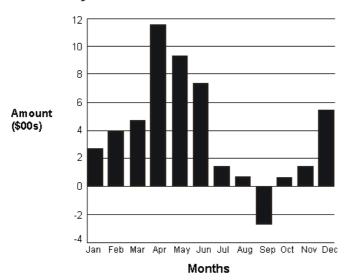

## Money in Isoa's Bank Account Each Month

The graph above shows the amount of money in Isoa's bank account each month last year. Use the graph to answer the questions below.

- a) i) In what month did Isoa have the most money in her bank account?
  - ii) How much money did she have in this month? \$
- b) By how much had the amount in Isoa's bank account changed between May and June?
- c) Describe the changes in Isoa's bank account from January to June.
- d) i) In what month, between July and December, did something unusual happen?
  - ii) Explain what was unusual about this month.