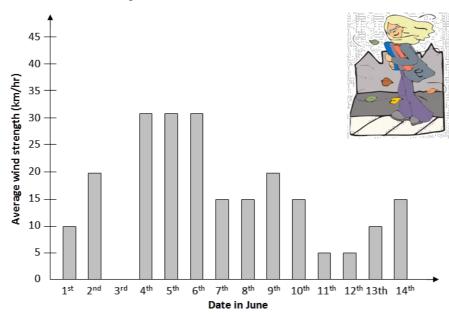

## This task is about reading information from a bar graph.

Kaia drew a bar graph of the average wind strength in Wellington for the first 2 weeks in June.

## Average Wind Strength in Wellington (first 2 weeks in June)

| $\sim 1$ | Which day(s)    | word than  | windiact2  |  |
|----------|-----------------|------------|------------|--|
| a)       | vviiicii uay(5) | were the v | willulest: |  |

| b) What date had the same average wind strength as June the 13th? |  |
|-------------------------------------------------------------------|--|
|-------------------------------------------------------------------|--|

| C) | Write a sentence about the average wind strength on June the 3rd. |  |
|----|-------------------------------------------------------------------|--|
|    |                                                                   |  |