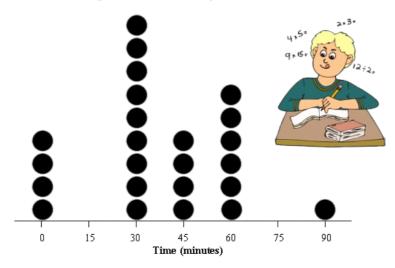

## This task is about interpreting statements about a dot plot.

This dot plot shows how much time the students in Room 11 spent on their homework on Wednesday night.

Time Spent on Homework by Room 11 Students

Use the dot plot to decide whether each of the following statements is True or False. Select the correct answer.

- a) There are 28 students in the class. True | False
- b) 4 students spent no time on their homework. True | False
- d) 13 students spent more than 30 minutes on their homework. *True | False*
- e) Fewer students spent 60 minutes on their homework than spent 90 minutes on their homework. True | False
- f) 5 more students spent 30 minutes on their homework than spent 45 minutes on their homework. True | False
- g) 3 more student spent 60 minutes on their homework than spent 45 minutes on their homework. True | False