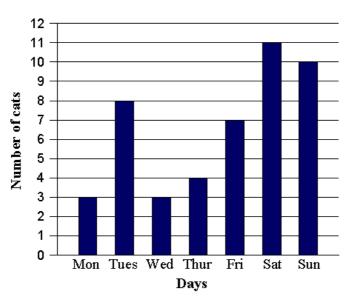

## Cats taken to the vet in one week

This bar graph shows the number of cats taken to the vet in one week.

a) On which day were the most cats taken to the vet?

| b) | On which | day were | four cats | taken to | the vet? |  |
|----|----------|----------|-----------|----------|----------|--|
|----|----------|----------|-----------|----------|----------|--|

c) How many cats were taken on Tuesday?

d) On which two days were the same number of cats taken to the vet?

\_\_\_\_\_ and \_\_\_\_\_

e) Altogether, how many cats were taken on Saturday and Sunday?

Published on Assessment Resource Banks (https://arbs.nzcer.org.nz)