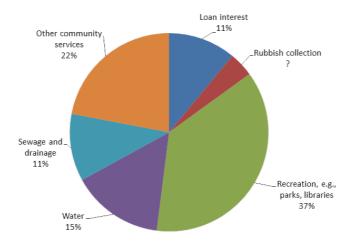

## Spending of city rates 2024-2025

The pie chart above shows how each **dollar** of city rates was spent in Wellington in 2024-25.

a) In the newspaper it said, "59 cents of each dollar provided resources for the community". What are the **two** areas of spending this sentence is talking about?

| Rubbish collection       | Recreation, e.g. parks, libraries |
|--------------------------|-----------------------------------|
| O Water                  | O Sewage & drainage               |
| Other community services | O Loan interest                   |

| b) Of each dollar, how much was spent on rubbish collection? | cents                                                              |
|--------------------------------------------------------------|--------------------------------------------------------------------|
|                                                              | Published on Assessment Resource Banks (https://arbs.nzcer.org.nz) |