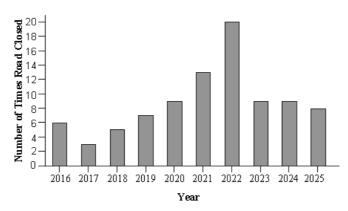

## **Number of Times the Desert Road was Closed**

The graph above shows the number of times the Desert Road was closed between 2016 and 2025. Use the graph to answer the following questions.

| a) | What year was the road closed the most number of times?                                     |
|----|---------------------------------------------------------------------------------------------|
| b) | What year was the road closed the least number of times?                                    |
| C) | What year was the road closed more than 9 times but less than 20 times?                     |
| d) | How many times was the road closed in the 2 years that had the greatest number of closures? |
| e) | What is the total number of closures between 2016 and 2020 (including these years)?         |
| f) | What is the difference between the number of times the road was closed in 2018 and 2025?    |