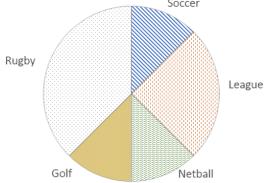

## This task is about reading information from a pie graph.

Pahai asked the children in his class what winter sport they liked watching best on TV. He recorded answers from 32 children in this pie chart.

a) Which sport did the most children like watching best?

| O Soccer  |  |
|-----------|--|
| Rugby     |  |
| O Golf    |  |
| O Netball |  |
| O League  |  |

b) What sport did  $\frac{1}{4}$  of the children choose?

| O Soccer  |  |
|-----------|--|
| O Rugby   |  |
| O Golf    |  |
| O Netball |  |
| O League  |  |

c) How many children liked watching Netball best?

| 0 2 | 4 0 6 | 0 8 | <b>O</b> 12 |
|-----|-------|-----|-------------|
|-----|-------|-----|-------------|