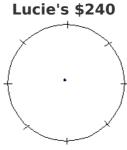

b)Complete and label the pie graph to show how Oliver spent his \$250

- $\frac{1}{10}$  on presents
- $\frac{1}{5}$  on clothes
- $\frac{3}{10}$  on concert
- $\frac{2}{5}$  on a holiday

c)Complete and label the pie graph to show how Lucie spent her \$240.

- \$100 on CDs
- \$80 on clothes
- \$50 on dinner
- \$10 on stamps

Published on Assessment Resource Banks (https://arbs.nzcer.org.nz)