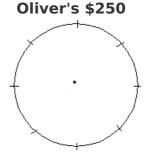

b)Complete and label the pie graph to show how Oliver spent his \$250

- $\frac{1}{10}$  on presents
- $\frac{1}{5}$  on clothes
- $\frac{3}{10}$  on concert
- $\frac{2}{5}$  on a holiday

c)Complete and label the pie graph to show how Lucie spent her \$240.