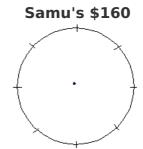

## This task is about showing data on pie graphs.

a)Complete and label the pie graph to show how Samu spent his \$160.

- $\frac{1}{4}$  on presents
- $\frac{1}{8}$  on plants
- \$40 on dinner
- \$60 on books