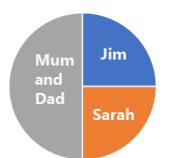

## This task is about fractions of whole numbers. Donna's Christmas Spending

The pie graph shows how Donna spent her money for Christmas presents.

a) If Donna spent \$10 on a photo album for Mum and Dad, how much did she spend on her brother Jim?

# b) How much did she spend on Sarah?

| <b>O</b> \$4.00 | <b>O</b> \$5.00 | <b>O</b> \$10.00 | <b>O</b> \$20.00 | None of these.<br>(Write your<br>answer in the<br>space below) |
|-----------------|-----------------|------------------|------------------|----------------------------------------------------------------|
|-----------------|-----------------|------------------|------------------|----------------------------------------------------------------|

## c) How much did she spend altogether?