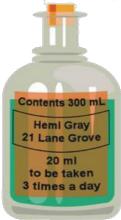

## **Cough medicine**

This task is about calculating with volume.

The doctor gave Hemi some cough medicine.

| a) How many days would Hemi's medicine last? | days |
|----------------------------------------------|------|
|----------------------------------------------|------|

| b) How many days would the medicine last if the bottle held 480 ml? days. | b) How many days would the medicine last if the bottle held 480 ml? | days. |  |
|---------------------------------------------------------------------------|---------------------------------------------------------------------|-------|--|
|---------------------------------------------------------------------------|---------------------------------------------------------------------|-------|--|