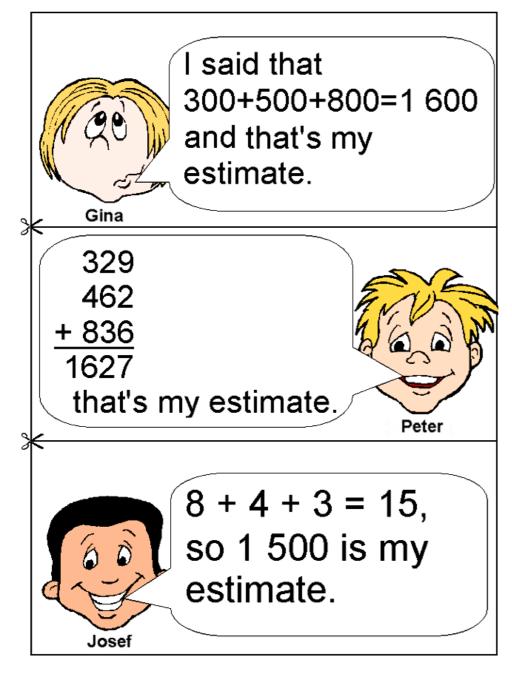

## This task is about estimation for addition.

Your teacher will show you responses from five people who were asked to **estimate** this sum:

## 329 + 462 + 836

Some of them were estimating and some were not. For each flash card:

- . circle either the tick or the cross in the box to show whether that person is / is not estimating; and
- . explain your answer.

|             | Estimating<br>or Not? (✓ or<br>×) (Circle<br>one) | Explanation why they are estimating or not. |
|-------------|---------------------------------------------------|---------------------------------------------|
| a)<br>Sam   | √ x                                               |                                             |
| b)<br>Aroha | √ ×                                               |                                             |
| c)<br>Gina  | √ x                                               |                                             |
| d)<br>Veter | √ x                                               |                                             |
| e)<br>Josef | √ ×                                               |                                             |