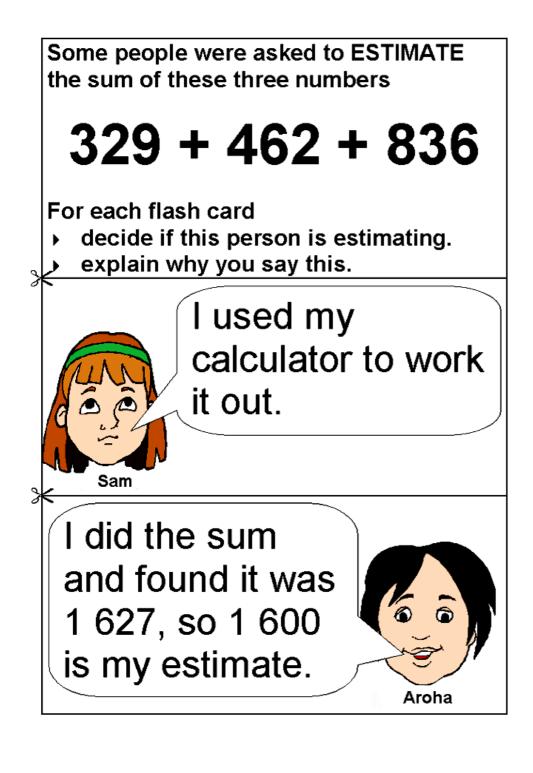

## This task is about estimation for addition.

Your teacher will show you responses from five people who were asked to **estimate** this sum:

## 329 + 462 + 836

Some of them were estimating and some were not. For each flash card:

- . circle either the tick or the cross in the box to show whether that person is / is not estimating; and
- . explain your answer.

|             | Estimating<br>or Not? (✓ or<br>×) (Circle<br>one) | Explanation why they are estimating or not. |
|-------------|---------------------------------------------------|---------------------------------------------|
| a)<br>Sam   | √ x                                               |                                             |
| b)<br>Aroha | √ ×                                               |                                             |
| c)<br>Gina  | √ x                                               |                                             |
| d)<br>Veter | √ x                                               |                                             |
| e)<br>Josef | √ ×                                               |                                             |