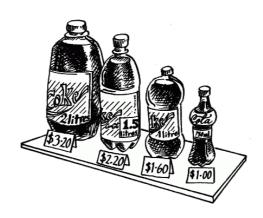

## This task is about working out the best price.

a) How many bottles of each size would Alex have to buy if he needed 6 litres of cola, and how much would it cost?

|                 | Number needed for 6 L | Total Cost |  |
|-----------------|-----------------------|------------|--|
| 2 L             |                       | \$         |  |
| 1.5 L           |                       | \$         |  |
| 1 L             |                       | \$         |  |
| 750 mL (0.75 L) |                       | \$         |  |

|    |                                                      | Published on Assessment Resource Banks (https://arbs.nzcer.org.nz) |
|----|------------------------------------------------------|--------------------------------------------------------------------|
|    | Which size cola bottle would be the cheapest to buy? |                                                                    |
| b) | Alex decided he needed 12 litres of cola.            |                                                                    |