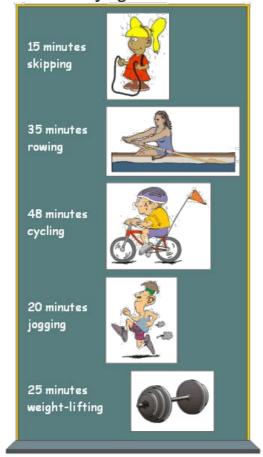

This task is about carrying out calculations using time.

A keep-fit programme requires people to do the activities listed on the board above.

| a) <i>F</i> | Altogether how many minutes a week do all the exercises take?   minutes                                                                                          |
|-------------|------------------------------------------------------------------------------------------------------------------------------------------------------------------|
| b) /        | After skipping and rowing, how much time would be left from 60 minutes? minutes                                                                                  |
| •           | f Tony wanted to spend exactly 60 minutes on this programme, list the 3 activities he would choose.  . Skipping   Rowing   Cycling   Jogging   Weight-lifting 2. |
|             | ipping   Rowing   Cycling   Jogging   Weight-lifting 3.                                                                                                          |
| Sk          | ipping  Rowing  Cycling  Jogging  Weight-lifting                                                                                                                 |