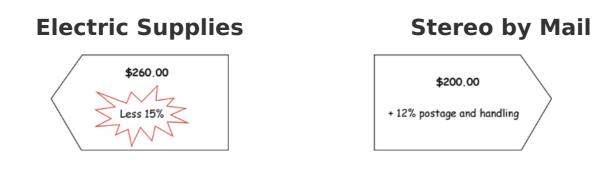

This task is about finding the best price, and making and justifying a recommendation.

Pere saw the same model of phone in two different places. Their prices are shown below.

Write a report for Pere about which firm he should buy from.

- Recommend which firm would be cheaper. Justify your recommendation.
- Show all the working or strategies you used to reach your decision.

| l -         |                               |   |
|-------------|-------------------------------|---|
| a)          | Recommendation:               |   |
| <b>.</b> ., |                               |   |
|             |                               |   |
|             |                               |   |
|             |                               |   |
|             |                               |   |
|             |                               | • |
|             |                               |   |
|             |                               |   |
|             |                               |   |
|             |                               | - |
|             |                               |   |
|             |                               |   |
|             |                               |   |
|             |                               |   |
| 1- )        |                               |   |
| b)          | Show how you worked this out. |   |
|             |                               |   |
|             |                               |   |
|             |                               |   |
|             |                               |   |
|             |                               |   |
|             |                               |   |
|             |                               |   |
|             |                               |   |
|             |                               |   |
|             |                               |   |
|             |                               |   |
|             |                               |   |
|             |                               |   |
|             |                               |   |
|             |                               |   |
| 1           |                               |   |