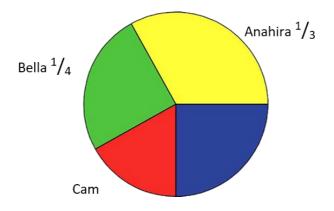

## This task is about reading percentages and fractions from a pie graph.

Three hairdressers Anahira, Bella, and Cam, between them cut the hair of three-quarters of the people in a town.

The fraction of townspeople who have their hair cut by each hairdresser is shown in the pie chart below.

What **percentage** of the people have their hair cut by Bella?

What **percentage** of the people in the town have their hair cut by Anahira, Bella or Cam?

What **fraction** of the people did not have their hair cut by any of these hairdressers?