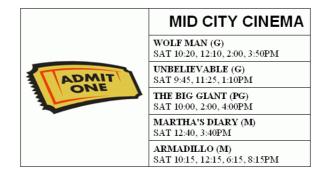

## This task is about reading a timetable schedule.

Read this movie advertisement carefully and answer the questions about the movies showing on Saturday.

## a) If you wanted to watch a movie that started at 2 p.m., which movies could you choose from?

| O Wolf man       | O Unbelievable | O The Big Giant |
|------------------|----------------|-----------------|
| O Martha's Diary | O Armadillo    |                 |

#### b) Which movie has the earliest showing?

| O Wolf man       | O Unbelievable | O The Big Giant |
|------------------|----------------|-----------------|
| O Martha's Diary | O Armadillo    |                 |

## c) Which movie is showing in the evening?

| <b>O</b> Wolf man | O Unbelievable | O The Big Giant |
|-------------------|----------------|-----------------|
| O Martha's Diary  | O Armadillo    |                 |

#### d) Which movie starts at the earliest time in the afternoon?

| <b>O</b> Wolf man | O Unbelievable | O The Big Giant |
|-------------------|----------------|-----------------|
| O Martha's Diary  | O Armadillo    |                 |

# e) i) Is the movie "Armadillo" showing at 10:15 a.m. or 10:15 p.m.? *10:15 a.m.* / *10:15 p.m.*ii) How do you know that?