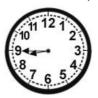

## This task is about working out how long something took.

| A morning bus left the city a | 1 | \ morr | ning | bus | left | the | city | a |
|-------------------------------|---|--------|------|-----|------|-----|------|---|
|-------------------------------|---|--------|------|-----|------|-----|------|---|

The bus trip took minutes.

It arrived at the airport at:

A bus left the city at:

The bus trip took minutes.

It arrived at the airport at:

A morning bus left the city at:

The bus trip took hours and minutes.