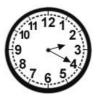

The bus trip took minutes.

It arrived at the airport at:

A bus left the city at:

The bus trip took minutes.

It arrived at the airport at:

A morning bus left the city at:

The bus trip took hours and minutes.

It arrived at the airport at:

Published on Assessment Resource Banks (https://arbs.nzcer.org.nz)