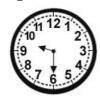

The bus trip took minutes.

It arrived at the airport at:

A bus left the city at:

The bus trip took minutes.

It arrived at the airport at:

A morning bus left the city at:

The bus trip took hours and minutes.

It arrived at the airport at:

Published on Assessment Resource Banks (https://arbs.nzcer.org.nz)