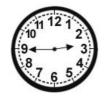

The bus trip took minutes.

It arrived at the airport at:

A bus left the city at:

The bus trip took minutes.

It arrived at the airport at:

A morning bus left the city at:

The bus trip took hours and minutes.

It arrived at the airport at:

Published on Assessment Resource Banks (https://arbs.nzcer.org.nz)