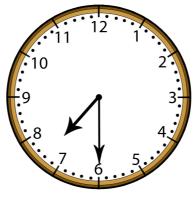

Half past seven

c) Does the clock-face show the time written below it? True | False (Select one)

d) Does the clock-face show the time written below it? True | False (Select one)

Quarter to eleven

e) Does the clock-face show the time written on it? *True | False (Select one)* 

Half past four

f) Does the clock-face show the time written below it? True | False (Select one)

Two minutes past one

g) Does the clock-face show the time written below it? True | False (Select one)

h) Does the clock-face show the time written below it? True | False (Select one)