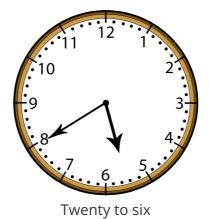

Half past four

f) Does the clock-face show the time written below it? True | False (Select one)

Two minutes past one

g) Does the clock-face show the time written below it? True | False (Select one)

h) Does the clock-face show the time written below it? True | False (Select one)