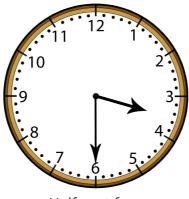

Half past seven

c) Does the clock-face show the time written below it? True | False (Select one)

d) Does the clock-face show the time written below it? True | False (Select one)

Quarter to eleven

e) Does the clock-face show the time written on it? *True | False (Select one)* 