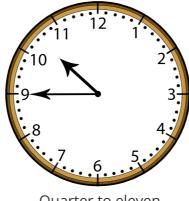

Half past seven

c) Does the clock-face show the time written below it? True | False (Select one)

d) Does the clock-face show the time written below it? True | False (Select one)

Quarter to eleven

e) Does the clock-face show the time written on it? *True | False (Select one)* 