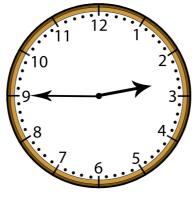

Half past seven

c) Does the clock-face show the time written below it? True | False (Select one)

d) Does the clock-face show the time written below it? True | False (Select one)

Quarter to eleven

e) Does the clock-face show the time written on it? *True | False (Select one)* 