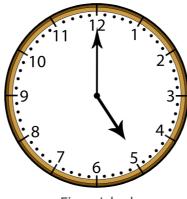

## This task is about telling the time correctly.

Five o'clock

a) Does the clock-face show the time written below it? True | False (Select one)

Quarter past nine

b) Does the clock-face show the time written below it? True | False (Select one)