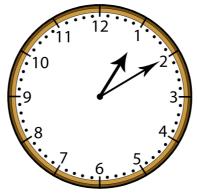

Half past four

f) Does the clock-face show the time written below it? True | False (Select one)

Two minutes past one

g) Does the clock-face show the time written below it? True | False (Select one)

h) Does the clock-face show the time written below it? True | False (Select one)