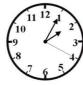

The race began at 1 p.m. How long did it take Sofia to run the race in hours, minutes, and seconds?

| b) | Sofia: | hours, | minut | es, and | seconds |
|----|--------|--------|-------|---------|---------|
|----|--------|--------|-------|---------|---------|