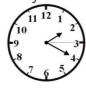

The race began at 1 p.m. How long did it take Mia to run the race in hours, minutes, and seconds?

The race began at 1 p.m. How long did it take Harry to run the race in hours, minutes, and seconds?

The race began at 1 p.m. How long did it take Ella to run the race in hours, minutes, and seconds?

| e) | Ella: | hours, | minutes, and | seconds |
|----|-------|--------|--------------|---------|