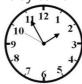

The race began at 1 p.m. How long did it take Ruby to run the race in hours, minutes, and seconds?

| a)  | Ruby: | hours, | minutes, | and | seconds |
|-----|-------|--------|----------|-----|---------|
| - / |       | /      | ,        |     |         |