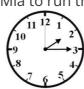

The race began at 1 p.m. How long did it take Mia to run the race in hours, minutes, and seconds?

The race began at 1 p.m. How long did it take Harry to run the race in hours, minutes, and seconds?

The race began at 1 p.m. How long did it take Ella to run the race in hours, minutes, and seconds?