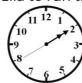

## This task is about working out how long some students took to run a race.

Five students ran a cross-country race that started at 1pm.

Their finishing times are shown on clocks in hours, minutes and seconds.

The race began at 1 p.m. How long did it take Ruby to run the race in hours, minutes, and seconds?

| a)  | Ruby: | hours, | minutes, | and | seconds |
|-----|-------|--------|----------|-----|---------|
| - / |       | /      | ,        |     |         |

The race began at 1 p.m. How long did it take Sofia to run the race in hours, minutes, and seconds?

| b) | Sofia: | hours, | minut | es, and | seconds |
|----|--------|--------|-------|---------|---------|
|----|--------|--------|-------|---------|---------|

The race began at 1 p.m. How long did it take Mia to run the race in hours, minutes, and seconds?

The race began at 1 p.m. How long did it take Harry to run the race in hours, minutes, and seconds?

The race began at 1 p.m. How long did it take Ella to run the race in hours, minutes, and seconds?

| e) | Ella: | hours, | minutes, and | seconds |
|----|-------|--------|--------------|---------|