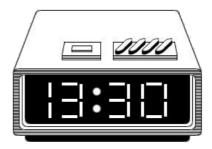

## **Telling time**

This task is about different ways of telling the time.

a) What is the time shown on the clock, in 12-hour time?

b) The TranzAlpline Express left Greymouth for Christchurch at 0810 hours. What time is this?