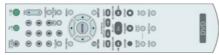

c) Tanya wanted to record her favourite TV programme which began at 7:35 p.m. What 24-hour time should she set on the video recorder?

Published on Assessment Resource Banks (https://arbs.nzcer.org.nz)