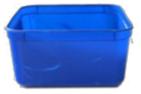

## This task is about identifying the capacities of everyday objects.

These questions are about how much a container can hold.

b) About how much ice cream would fill this ice cream container?

| <b>O</b> half a litre | O 2 litres  | O 5 litres |
|-----------------------|-------------|------------|
| O 10 litres           | O 20 litres |            |