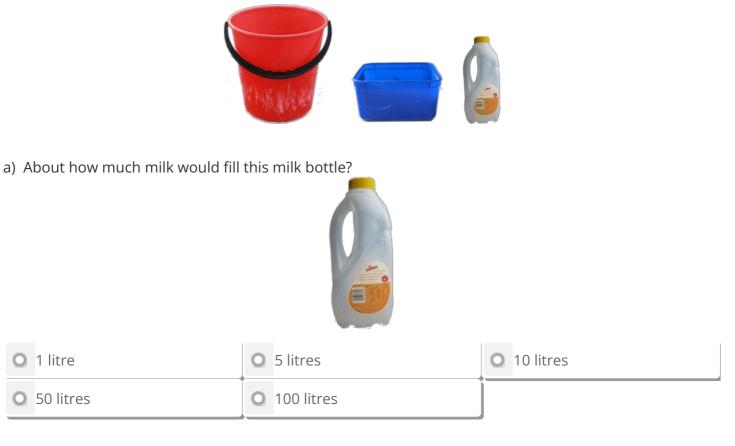

## How much to fill it?

## This task is about identifying the capacities of everyday objects.

These questions are about how much a container can hold.

b) About how much ice cream would fill this ice cream container?

| <b>O</b> half a litre | O 2 litres  | O 5 litres |
|-----------------------|-------------|------------|
| O 10 litres           | O 20 litres |            |