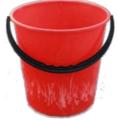

## c) About how much water would fill this this plastic bucket?

| O 1 litre    | O 10 litres   | O 50 litres |
|--------------|---------------|-------------|
| O 100 litres | O 1000 litres |             |