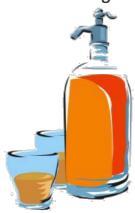

## **Useful Information:**

This bottle holds 2.5 litres of juice when it is full.

How many millilitres does each glass hold?

1 litre (l) = 1000 millilitres (ml)

| a) | How many millilitres are in a full bottle? ml                                                                                             |
|----|-------------------------------------------------------------------------------------------------------------------------------------------|
| b) | The full bottle tipped over and 500 ml of juice was spilt.                                                                                |
|    | How many litres would be left? litres                                                                                                     |
|    | Jane needed 500 ml of juice for each bowl of punch she was making.  How many bowls of punch could she make from one full bottle of juice? |
| d) | If you poured 20 glasses of juice from a full bottle, there would be no juice left.                                                       |