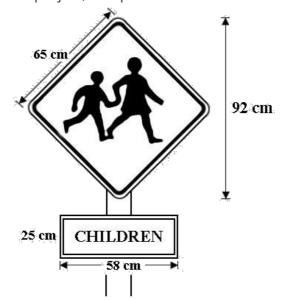

## **Making road signs**

This task is about working out area.

The figure below shows an AA sign just outside a school.

Anna measured the sign as a school project, and put her measurements on the drawing.

| Explain your reasons.                                                                                                                            |                                                        |
|--------------------------------------------------------------------------------------------------------------------------------------------------|--------------------------------------------------------|
| Sarah                                                                                                                                            | O Anna                                                 |
| d) Sarah measured the height of the d<br>She said she could work out the are<br>Anna said she would need more me<br>Who do you think is correct? | -                                                      |
| c) What is the area of sheet metal requ<br>(a square of side 65 cm, turned thro                                                                  | uired to make the upper diamond-shaped sign?           |
| b) What is the area of sheet metal requ                                                                                                          | uired to make the CHILDREN sign?                       |
| a) What is the length of the black line r CHILDREN?                                                                                              | running around the edge of the rectangular sign saying |