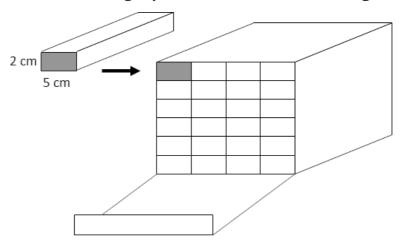

## **Packing sweets**

This task is about using repeated units to work out height, width, and area.

Small boxes of sweets are packed into a large carton, as shown above.

|  | a) | How many | y small boxes | of sweets will | fit into the carton? |  |
|--|----|----------|---------------|----------------|----------------------|--|
|--|----|----------|---------------|----------------|----------------------|--|

| b) What is the height of the carton? | b) | What is the | height of the carton? |  | cn |
|--------------------------------------|----|-------------|-----------------------|--|----|
|--------------------------------------|----|-------------|-----------------------|--|----|

| C) | What is | the | width | of the | carton? | cm |
|----|---------|-----|-------|--------|---------|----|

Published on https://newzealandcurriculum.tahurangi.education.govt.nz