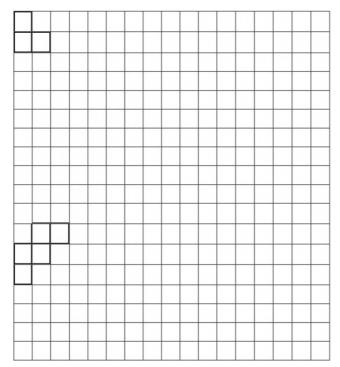

Show your teacher.

Glue your enlarged shape here  $\rightarrow$ 

b)Use the paper squares to enlarge this shape by a scale factor of 2.

Show your teacher.

Glue your enlarged shape here  $\rightarrow$ 

Cut out the paper squares below for making your shapes.