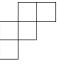

Show your teacher.

Glue your enlarged shape here  $\rightarrow$ 

b)Use the paper squares to enlarge this shape by a scale factor of 2.

Show your teacher.

Glue your enlarged shape here  $\rightarrow$ 

Cut out the paper squares below for making your shapes.