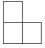

## **Practical Task**

- . Make the enlargements of the two shapes shown using the paper squares.
- . Glue your enlarged shapes below the original shapes.

a)Use the paper squares to enlarge this shape by a scale factor of 3.