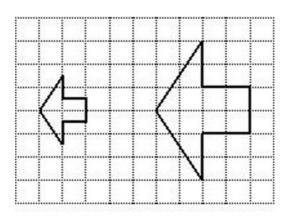

## This task is about how attributes change or not under transformation.

a) Shape A has been translated to Shape B. Select whether each of the following is the same for Shape A and Shape B.

Shape A Shape B

| i) shape            | Yes/ No  |
|---------------------|----------|
| ii) direction       | Yes/ No  |
| iii) length of side | Yes/ No  |
| iv) angle size      | Yes / No |
| v) area             | Yes/ No  |