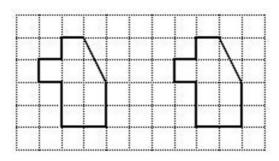

b) Shape E has been enlarged to Shape F.

Select whether each of the following is the same for Shape E and Shape F.

Shape E Shape F

| i) shape            | Yes/ No |
|---------------------|---------|
| ii) direction       | Yes/ No |
| iii) length of side | Yes/ No |
| iv) angle size      | Yes/ No |
| v) area             | Yes/ No |