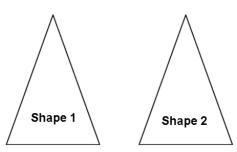

- d) Could the transformations below be used to transform Shape 1 to Shape 2? (Select Yes or No)
  - i) Rotation Yes/No
- ii) Reflection Yes/No
- iii) Translation Yes/ No

Published on Assessment Resource Banks (https://arbs.nzcer.org.nz)