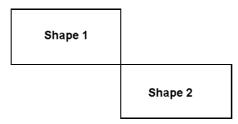

- b) Could the transformations below be used to transform Shape 1 to Shape 2? (Select Yes or No)
  - i) Rotation Yes/No
- ii) Reflection Yes/ No

- c) Could the transformations below be used to transform Shape 1 to Shape 2? (Select Yes or No)
  - i) Rotation Yes/No
- ii) Reflection Yes/No