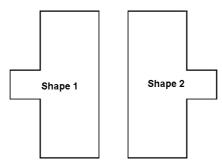

- b) Could the transformations below be used to transform Shape 1 to Shape 2? (Select Yes or No)
  - i) Rotation Yes/No
- ii) Reflection Yes/ No

- c) Could the transformations below be used to transform Shape 1 to Shape 2? (Select Yes or No)
  - i) Rotation Yes/No
- ii) Reflection Yes/No