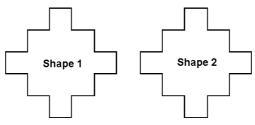

## This task is about transformations.

Select "Yes" or "No" to show if each transformation could have been used to transform Shape 1 to Shape 2.

- a) Could the transformations below be used to transform Shape 1 to Shape 2? (Select Yes or No)
  - i) Rotation Yes/ No
- ii) Reflection Yes/ No
- iii) Translation Yes/No