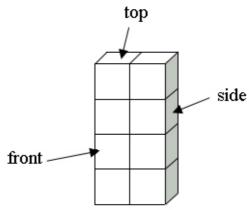

This task is about making and drawing different views of 3-D models.

a) Make the block tower shown below. Show it to your teacher.

On the grid paper below draw 3 views of your block tower – from the top, from the front, and from the side.

i) Looking from the top.

ii) Looking from the front.

iii) Looking from the side.

b) Make the block tower shown below. Show it to your teacher.

On the grid paper below draw 3 views of your block tower – from the top, from the front and from the side.