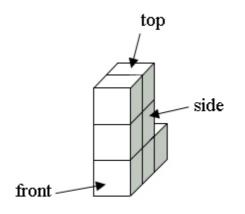

i) Looking from the top.

ii) Looking from the front.

iii) Looking from the side.

b) Make the block tower shown below. Show it to your teacher.

On the grid paper below draw 3 views of your block tower – from the top, from the front and from the side.

i) Looking from the top.

| <br> | <br> |
|------|------|
|      |      |
|      |      |
|      |      |
|      |      |

ii) Looking from the front.

iii) Looking from the side.

Published on Assessment Resource Banks (https://arbs.nzcer.org.nz)